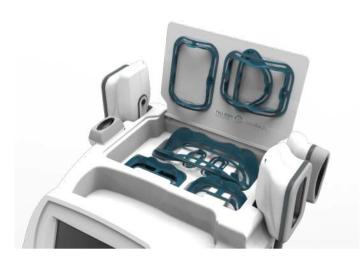

# 04 SIMULTANEOUS AREAS IN 45 OR 70 MINUTES

45 min or 70 min working modes: 45 minutes to reach "cooltech" results and 70 to improve the results

## 360 ° Cooling:

Define applicators are designed with the innovative 360° cooling technology.

The cooling plates that surround the interior of the applicator cool homogeneously the entire reatment area, providing extraordinary results.