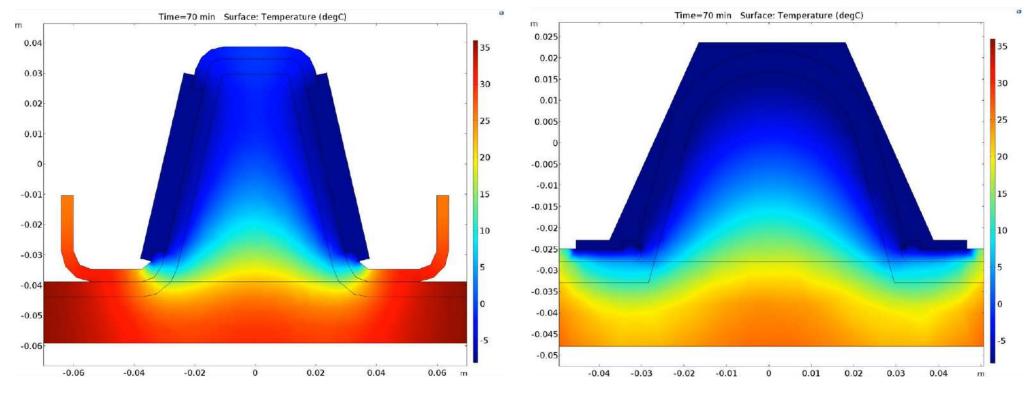

## Temperature:

#### **Examples Straight Applicators**

cooltech

-8°C 70 min

cooltech\_define -10°C 70min