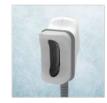

## 360 ° Cooling:

Define applicators are designed with the innovative 360° cooling technology.

The cooling plates that surround the interior of the applicator cool homogeneously the entire reatment area, providing extraordinary results.