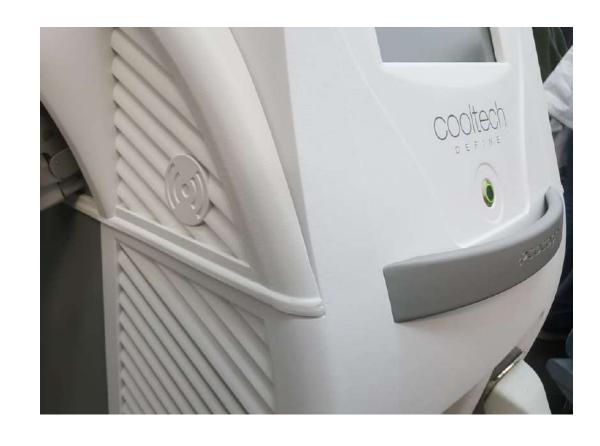

INTRODUCES



## Exclusive technology fat freezing





















































## Working modes:



# 04 SIMULTANEOUS AREAS IN 45 OR 70 MINUTES

45 min or 70 min working modes: 45 minutes to reach "cooltech" results and 70 to improve the results





## 360 ° Cooling:



Define applicators are designed with the innovative 360° cooling technology.

The cooling plates that surround the interior of the applicator cool homogeneously the entire reatment area, providing extraordinary results.





## Temperature:

#### **Examples Straight Applicators**

cooltech

-8°C 70 min

cooltech\_define -10°C 70min











## Better treatment design:











## 09 DIFFERENT TEMPLATES



### Safer:











## Better results:



45 'for the same result as with cooltech in 70'



4 simultaneous applicators for more complete treatments



Handpieces that eliminate more% of fat per session



Full body contouring in 2h

Treatment, twice effective, lower working temperature and more applications in the same sesión.