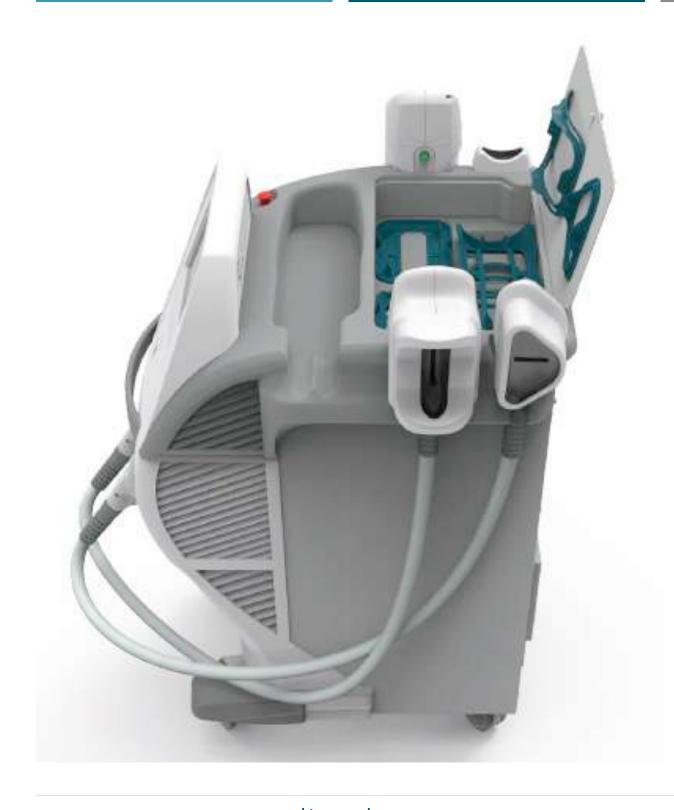

# 04 SIMULTANEOUS AREAS IN 45 OR 70 MINUTES

45 min or 70 min working modes: 45 minutes to reach "cooltech" results and 70 to improve the results

## Better treatment design: