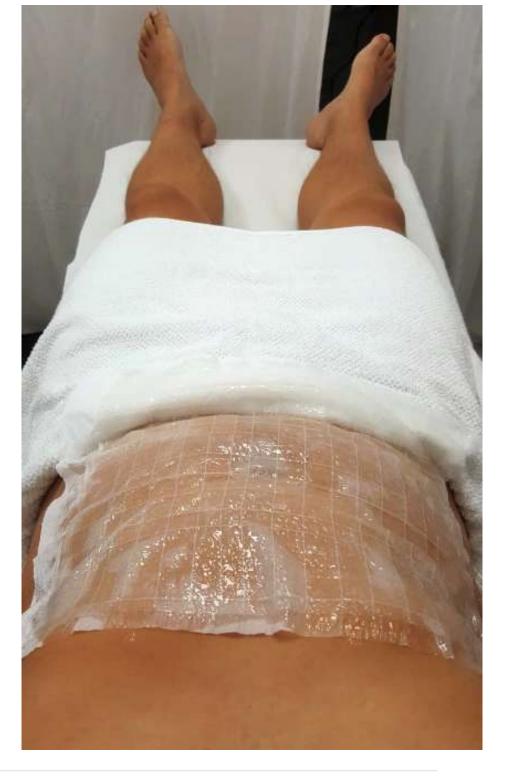

## 360 ° Cooling:

Define applicators are designed with the innovative 360° cooling technology.

The cooling plates that surround the interior of the applicator cool homogeneously the entire reatment area, providing extraordinary results.

## Better treatment design: