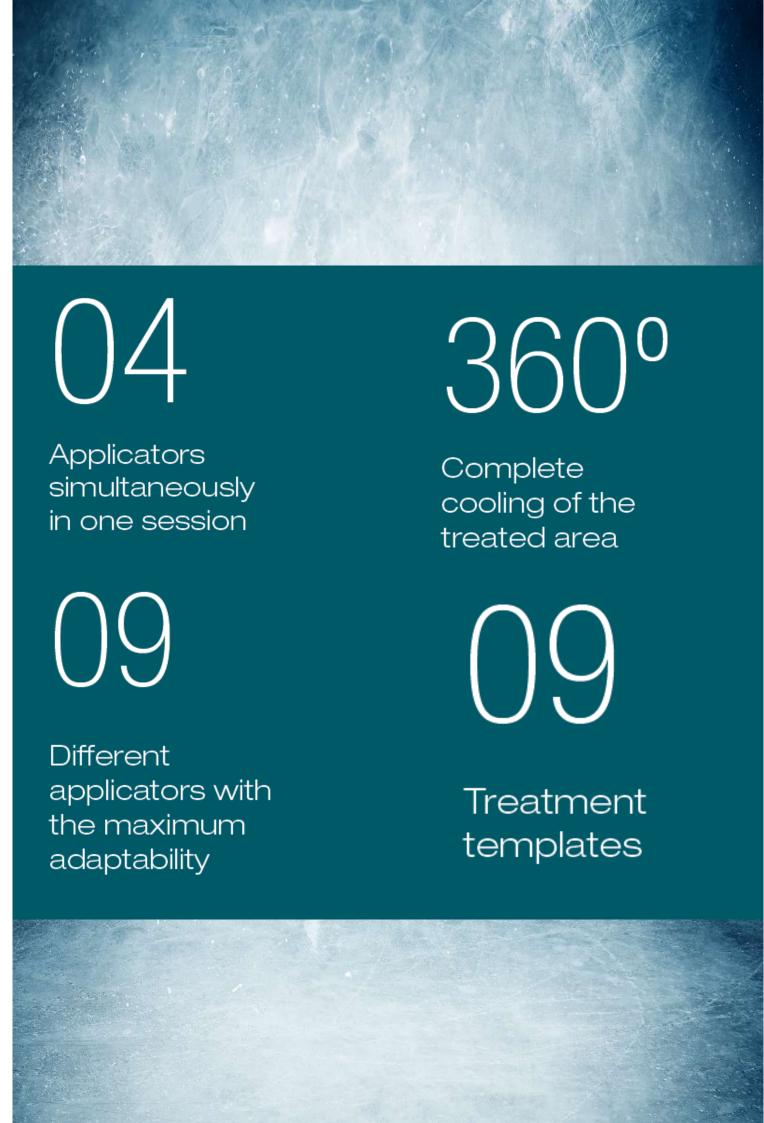

# 04 SIMULTANEOUS AREAS IN 45 OR 70 MINUTES

45 min or 70 min working modes: 45 minutes to reach "cooltech" results and 70 to improve the results

## 360 ° Cooling:

Define applicators are designed with the innovative 360° cooling technology.

The cooling plates that surround the interior of the applicator cool homogeneously the entire reatment area, providing extraordinary results.

## 09 DIFFERENT TEMPLATES