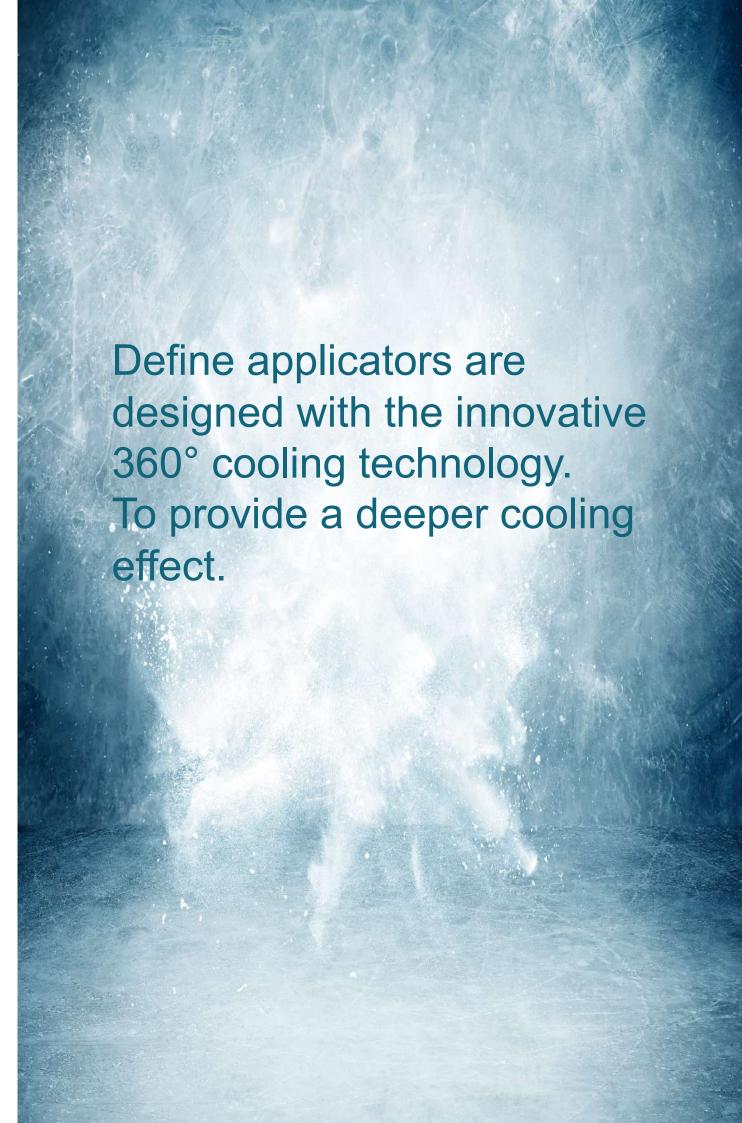

## 360 ° Cooling:

Define applicators are designed with the innovative 360° cooling technology.

The cooling plates that surround the interior of the applicator cool homogeneously the entire reatment area, providing extraordinary results.