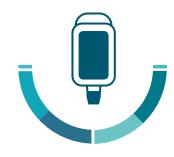

## Working modes:



# 04 SIMULTANEOUS AREAS IN 45 OR 70 MINUTES

45 min or 70 min working modes: 45 minutes to reach "cooltech" results and 70 to improve the results





## 360 ° Cooling:



Define applicators are designed with the innovative 360° cooling technology.

The cooling plates that surround the interior of the applicator cool homogeneously the entire reatment area, providing extraordinary results.





## Temperature:

#### **Examples Straight Applicators**

cooltech

-8°C 70 min

cooltech\_define -10°C 70min











## Better treatment design:











## 09 DIFFERENT TEMPLATES



### Safer:











## Better results:



45 'for the same result as with cooltech in 70'



4 simultaneous applicators for more complete treatments



Handpieces that eliminate more% of fat per session



Full body contouring in 2h

Treatment, twice effective, lower working temperature and more applications in the same sesión.