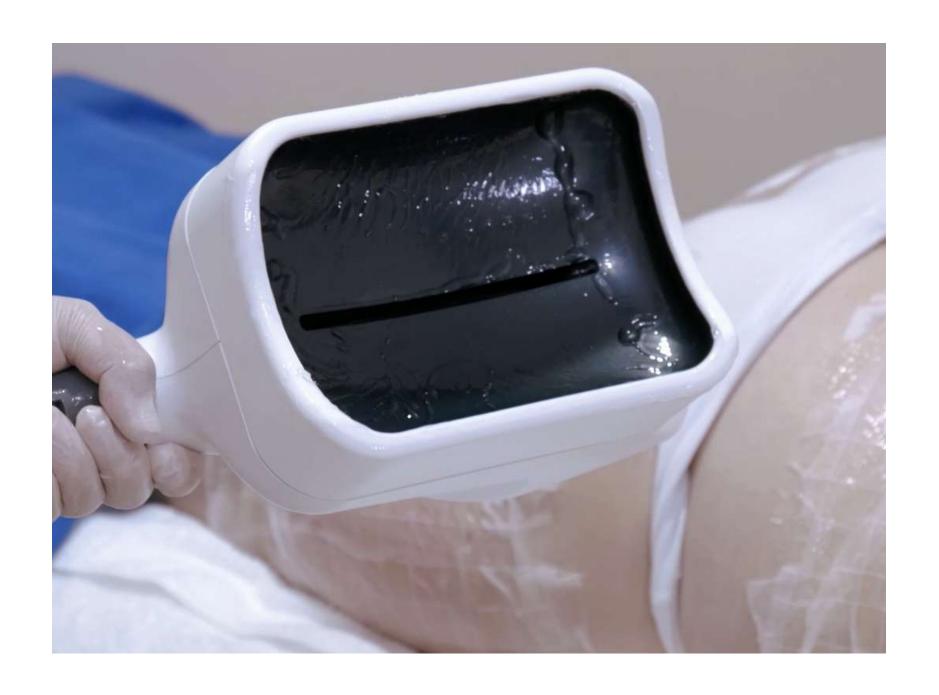

## 360 ° Cooling:

Define applicators are designed with the innovative 360° cooling technology.

The cooling plates that surround the interior of the applicator cool homogeneously the entire reatment area, providing extraordinary results.

#### **Examples Straight Applicators**

cooltech

-8°C 70 min

cooltech\_define -10°C 70min