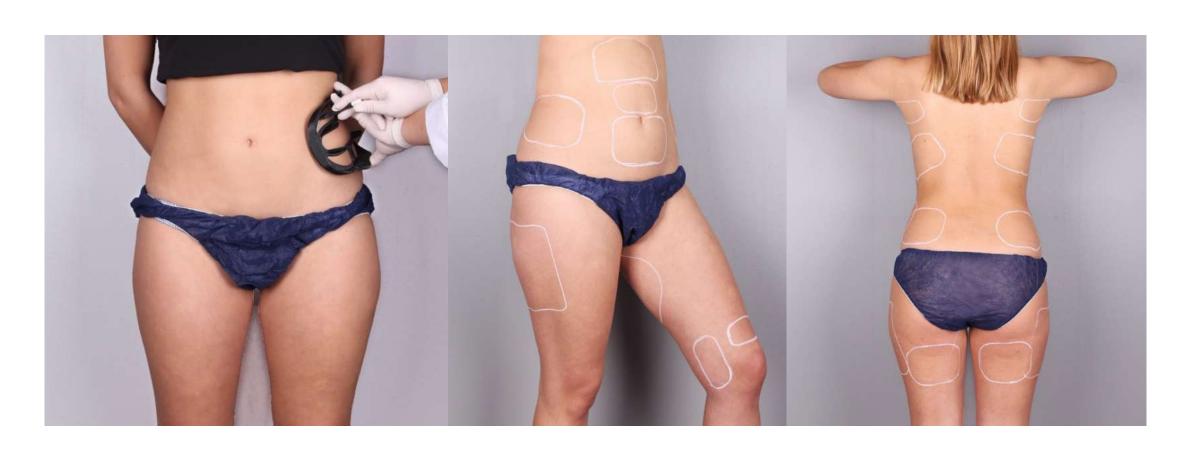

INTRODUCES



## Exclusive technology fat freezing





















































## Working modes:



# 04 SIMULTANEOUS AREAS IN 45 OR 70 MINUTES

45 min or 70 min working modes: 45 minutes to reach "cooltech" results and 70 to improve the results





## 360 ° Cooling:



Define applicators are designed with the innovative 360° cooling technology.

The cooling plates that surround the interior of the applicator cool homogeneously the entire reatment area, providing extraordinary results.





## Temperature:

#### **Examples Straight Applicators**

cooltech

-8°C 70 min

cooltech\_define -10°C 70min











## Better treatment design:











## 09 DIFFERENT TEMPLATES



### Safer:











## Better results:



45 'for the same result as with cooltech in 70'



4 simultaneous applicators for more complete treatments



Handpieces that eliminate more% of fat per session



Full body contouring in 2h

Treatment, twice effective, lower working temperature and more applications in the same sesión.