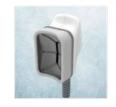

## 360 ° Cooling:

Define applicators are designed with the innovative 360° cooling technology.

The cooling plates that surround the interior of the applicator cool homogeneously the entire reatment area, providing extraordinary results.