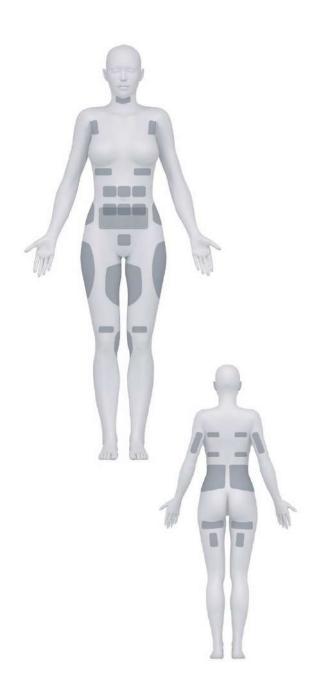

INTRODUCES



## Exclusive technology fat freezing





















































## Working modes:



# 04 SIMULTANEOUS AREAS IN 45 OR 70 MINUTES

45 min or 70 min working modes: 45 minutes to reach "cooltech" results and 70 to improve the results





## 360 ° Cooling:



Define applicators are designed with the innovative 360° cooling technology.

The cooling plates that surround the interior of the applicator cool homogeneously the entire reatment area, providing extraordinary results.





## Temperature:

#### **Examples Straight Applicators**

cooltech

-8°C 70 min

cooltech\_define -10°C 70min











## Better treatment design:











## 09 DIFFERENT TEMPLATES



### Safer:











## Better results:



45 'for the same result as with cooltech in 70'



4 simultaneous applicators for more complete treatments



Handpieces that eliminate more%