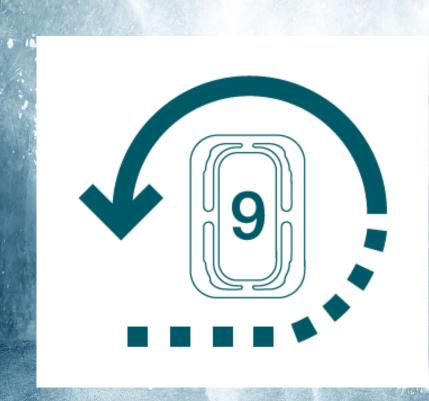

INTRODUCES



## Exclusive technology fat freezing





















































## Working modes:



# 04 SIMULTANEOUS AREAS IN 45 OR 70 MINUTES

45 min or 70 min working modes: 45 minutes to reach "cooltech" results and 70 to improve the results





## 360 ° Cooling:



Define applicators are designed with the innovative 360° cooling technology.

The cooling plates that surround the interior of the applicator cool homogeneously the entire reatment area, providing extraordinary results.





## Temperature:

#### **Examples Straight Applicators**

cooltech

-8°C 70 min

cooltech\_define -10°C 70min











## Better treatment design:











## 09 DIFFERENT TEMPLATES



### Safer:











## Better results:



45 'for the same result as with cooltech in 70'



4 simultaneous applicators for more complete treatments



Handpieces that eliminate more% of fat per session



Full body contouring in 2h

Treatment, twice effective, lower working temperature and more applications in the same sesión.