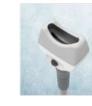

## 360 ° Cooling:

Define applicators are designed with the innovative 360° cooling technology.

The cooling plates that surround the interior of the applicator cool homogeneously the entire reatment area, providing extraordinary results.