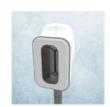

## 360 ° Cooling:

Define applicators are designed with the innovative 360° cooling technology.

The cooling plates that surround the interior of the applicator cool homogeneously the entire reatment area, providing extraordinary results.