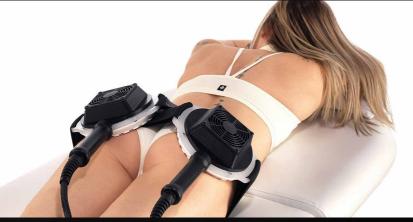

# Body Forming with FMS



131

### **HOW IT WORKS**

TESLA Former is the most concentrated, the most targeted and the most effective device for body forming on the market. It uses a magnetic field that propagates through clothes and skin inside your body. It works by triggering motor neurons and exciting muscle contractions. It gives you the felling of a high-intensity workout.

### **KEY BENEFITS**

Forms your body
Muscle mass growth and strengthening

Easier fat burning
Helps you stay in shape
Butt lifting
Fixes your posture

### **ADVANTAGES**

Noninvasive treatment
No downtime
Up to 50.000 pulses in 30 minute session
Magnetic field
No operator needed

No preparation needed

## **AREAS OF USE**

### Buttocks



### Stomach



Legs & Arms



### Core treatment









Trolley TESLA FMS (1600879)



Arm for applicator FMS (1600631)





PRODUCER: Iskra Medical d.o.o., Stegne 23, 1000 Ljubljana, Slovenia, EU Office: Otoče 5a, 4244 Podnart, Slovenia, EU P: +386 4 53 25 760, +386 4 53 25 762, F: +386 4 53 25 718 M: +386 41 622 918, E: info@iskramedical.eu, W: www.iskramedical.eu