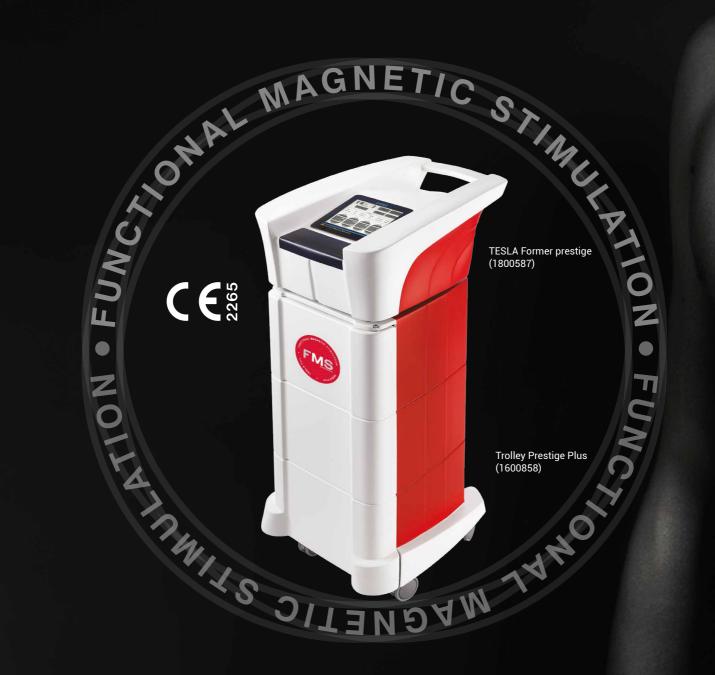

### **ADVANTAGES**

Noninvasive treatment
No downtime
Up to 50.000 pulses in 30 minute session
Magnetic field
No operator needed

No preparation needed