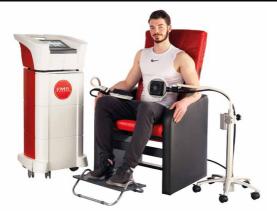

### **HOW IT WORKS**

TESLA Former is the most concentrated, the most targeted and the most effective device for body forming on the market. It uses a magnetic field that propagates through clothes and skin inside your body. It works by triggering motor neurons and exciting muscle contractions. It gives you the felling of a high-intensity workout.

### Core treatment

Trolley TESLA FMS (1600879)

Arm for applicator FMS (1600631)

PRODUCER: Iskra Medical d.o.o., Stegne 23, 1000 Ljubljana, Slovenia, EU Office: Otoče 5a, 4244 Podnart, Slovenia, EU P: +386 4 53 25 760, +386 4 53 25 762, F: +386 4 53 25 718 M: +386 41 622 918, E: info@iskramedical.eu, W: www.iskramedical.eu