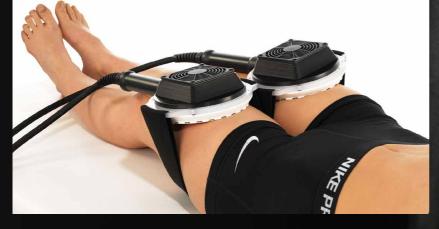

# Body Forming with FMS



131

### **HOW IT WORKS**

TESLA Former is the most concentrated, the most targeted and the most effective device for body forming on the market. It uses a magnetic field that propagates through clothes and skin inside your body. It works by triggering motor neurons and exciting muscle contractions. It gives you the felling of a high-intensity workout.

### **KEY BENEFITS**

Forms your body
Muscle mass growth and strengthening

Easier fat burning
Helps you stay in shape
Butt lifting
Fixes your posture

### **ADVANTAGES**

Noninvasive treatment
No downtime
Up to 50.000 pulses in 30 minute session
Magnetic field
No operator needed

No preparation needed

## **AREAS OF USE**

### Buttocks



### Stomach



Legs & Arms



### Core treatment









Trolley TESLA FMS (1600879)



Arm for applicator FMS (1600631)





PRODUCER: Iskra Medical d.o.o., Stegne 23, 1000 Ljubljana, Slovenia, EU Office: Otoče 5a, 4244 Podnart, Slovenia, EU P: +386 4 53 25 760, +386 4 53 25 762, F: +386 4 53 25 718 M: +386 41 622 918, E: info@iskramedical.eu, W: www.iskramedical.eu