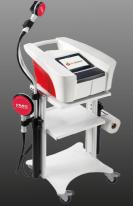

### **HOW IT WORKS**

TESLA Former is the most concentrated, the most targeted and the most effective device for body forming on the market. It uses a magnetic field that propagates through clothes and skin inside your body. It works by triggering motor neurons and exciting muscle contractions. It gives you the felling of a high-intensity workout.

### Core treatment

Trolley TESLA FMS (1600879)

Arm for applicator FMS (1600631)

PRODUCER: Iskra Medical d.o.o., Stegne 23, 1000 Ljubljana, Slovenia, EU Office: Otoče 5a, 4244 Podnart, Slovenia, EU P: +386 4 53 25 760, +386 4 53 25 762, F: +386 4 53 25 718 M: +386 41 622 918, E: info@iskramedical.eu, W: www.iskramedical.eu