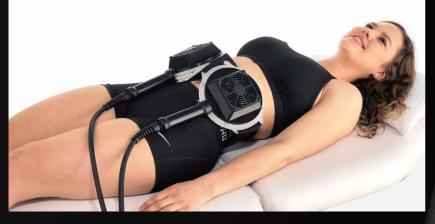

# Body Forming with FMS



131

### **HOW IT WORKS**

TESLA Former is the most concentrated, the most targeted and the most effective device for body forming on the market. It uses a magnetic field that propagates through clothes and skin inside your body. It works by triggering motor neurons and exciting muscle contractions. It gives you the felling of a high-intensity workout.

### **KEY BENEFITS**

Forms your body
Muscle mass growth and strengthening

Easier fat burning
Helps you stay in shape
Butt lifting
Fixes your posture

### **ADVANTAGES**

Noninvasive treatment
No downtime
Up to 50.000 pulses in 30 minute session
Magnetic field
No operator needed

No preparation needed

## **AREAS OF USE**

### Buttocks



### Stomach



Legs & Arms



### Core treatment









Trolley TESLA FMS (1600879)



Arm for applicator FMS (1600631)





PRODUCER: Iskra Medical d.o.o., Stegne 23, 1000 Ljubljana, Slovenia, EU Office: Otoče 5a, 4244 Podnart, Slovenia, EU P: +386 4 53 25 760, +386 4 53 25 762, F: +386 4 53 25 718 M: +386 41 622 918, E: info@iskramedical.eu, W: www.iskramedical.eu