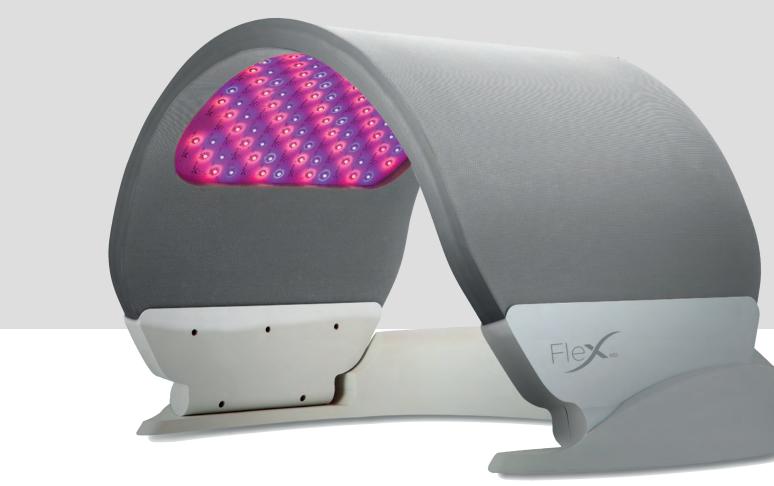

# THE MOST **POWERFUL PORTABLE** LED DEVICE IN THE WORLD

# DISCOVER WHAT IS POSSIBLE

The Flex MD is the gold standard of professional, portable LED Phototherapy, powered by unique precision Tri-Wave MD technology and manufactured in the UK by Aesthetic Technology Ltd.

Trusted by skin care professionals worldwide, the medically certified Flex MD provides unrivalled, clinically proven results for a wide range of indications and combination applications. The versatile flexible design ensures an effective and hygienic treatment delivery for the face and body.

## MOST POWERFUL

Unique Dermalux ceramic LED technology delivers maximum power and minimal heat to ensure optimum performance and consistent treatment outcomes. Results from independent testing demonstrate the Flex MD to be at least three times more powerful than other portable LED devices available.

## TECHNICAL SPECIFICATION

WAVELENGTHS (+/- 2nm): 415NM, 633NM, 830NM

CLASSIFICATION: CLASS IIA MEDICAL DEVICE

TREATMENT TIME (MINS): 1 TO 30

dose range (joules): 10 TO 40

INTENSITY (M/W): 5 TO 27

DEVICE DIMENSIONS IN BASE UNIT (MM): W 520 / D 320 / H 300

LED ARRAY DIMENSIONS (MM): W 280 / D 790 / H 30

DEVICE WEIGHT (KG): **1.5** 