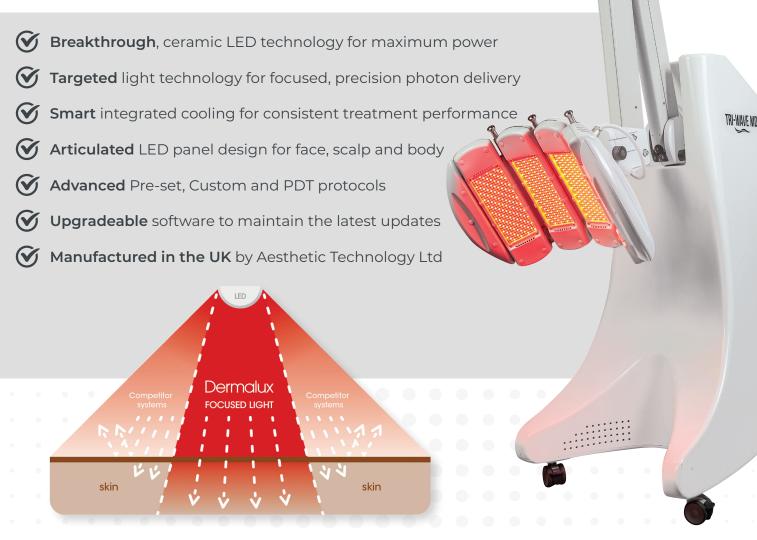

# THE POWER TO TRANSFORM

The Tri-Wave MD signifies a new era in LED Phototherapy treatments pushing the boundaries of medical LED technology and next level clinical application.

Delivering maximum power via breakthrough targeted ceramic technology and smart integrated cooling, this is the ultimate medically certified LED device for skin care professionals who want to deliver fast, unrivalled results for a wide range of indications.

# TRI-WAVE MD ADVANTAGES