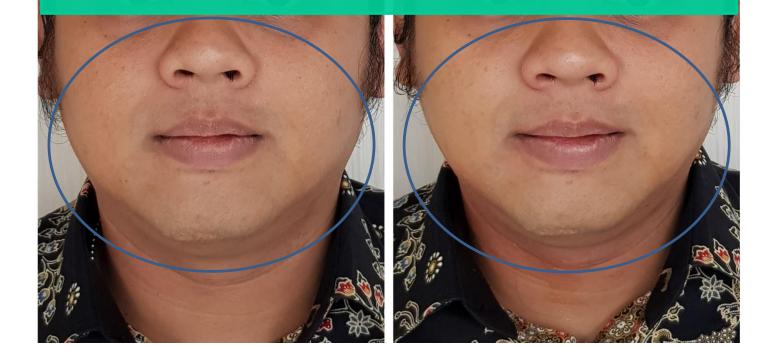

2 x Treatments for Double Chin 4.5mm 0.8J (45 shots), 3mm 0.6J (45 shots) \*Photo taken 1 Month after 2<sup>nd</sup> Treatment

2x Treatments for Jowl (V-Shape) 4.5mm 0.8J (60 shots), 3mm 0.6J (45 shots) \*Photo taken 1 Month after 2<sup>nd</sup> Treatment

#### 1x Treatments for Jowl (V-Shape) 4.5mm 0.8J (60 shots), 3mm 0.6J (45 shots)