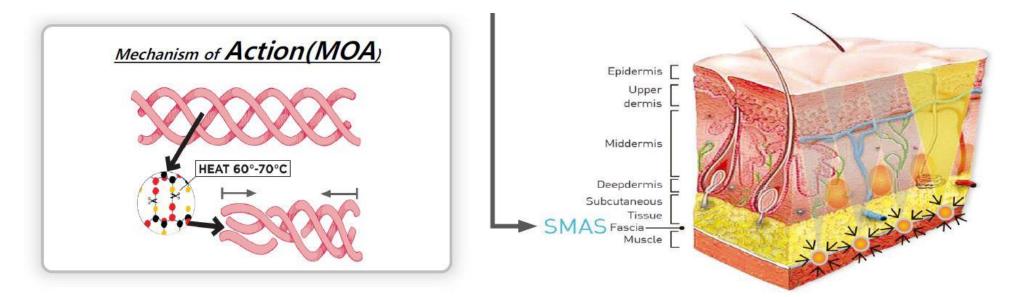

# - HIFU GENERAL MECHANISM

HIFU (High Intensity Focused Ultrasound) is delivered into the deep skin fractionally

Cause thermal coagulation to SMAS

By wound healing, skin tightening and rejuvenation happens gradually with time

# HOW DOES **Hyzer me** WORKS

The **hyzer** me delivers focused ultrasound energy directly into precise skin depths, causing thermal coagulation in the targeted area.

This process stimulates tissue remodeling and the production of new collagen.