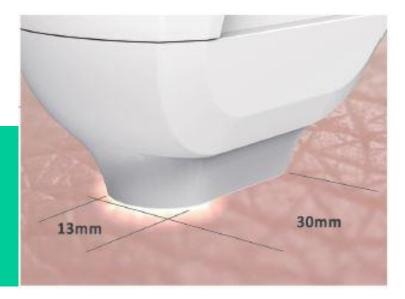

# 15,000 shots guaranteed

7Mhz

Dimension: 34.7 x 68.8 x 50.4mm Length: 14mm Treatment Area: 13 x 30(mm)

1.5mm

3.0mm

# 150,000 dots guaranteed

Dimension: 25.3 x 45.7 x 47.3mm Length: 5mm Treatment Area: 13 x 30(mm)