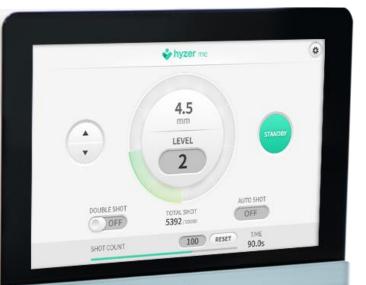

#### **User Friendly Design and Operating**

Unique 3 types trigger selection mode for easy to use to all practitioners Operator panel integrated hand pc for easy adjust level during treatment