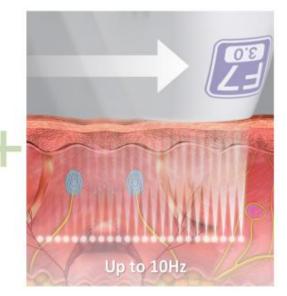

#### **Patented Linear Motion Technology**

Precisely controlled movement even micrometer Fast Treatment with double shot mode

- 300shots for 5-8mins

Real time shot detection at each location

- Safe and effective treatment without missing shot

#### **Continuous Double shot Mode for Expert User**

Make it TWICE Faster than normal mode by delivering Continuous Shots during operation