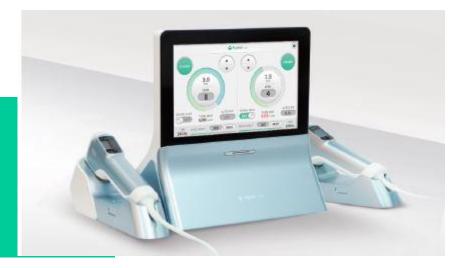

#### **Dual Mode Technology**

Perfect for Clinics with Limited Space Easily Upgradable 2 Hyzer me in one System Treat TWICE as many patients Enjoy Better ROI

#### Dual Mode Technology Upgradable with additional Hand pc

Operate 2 Hyzer me hand pc individually Treat TWICE as many patients Enjoy better Return Of Investment