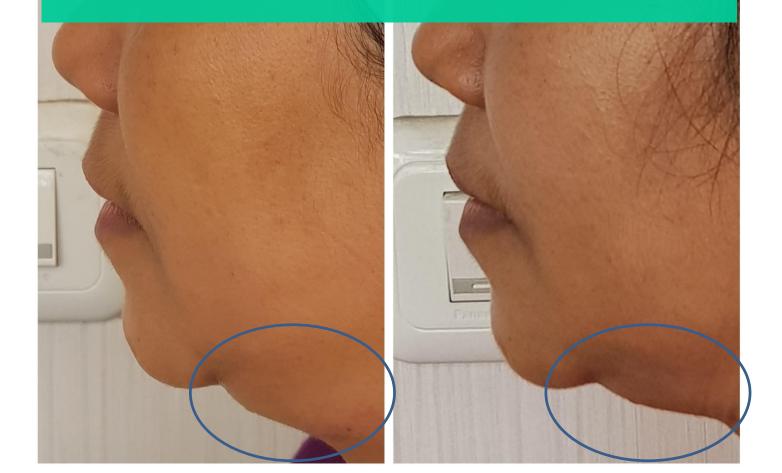

2 x Treatments for Double Chin 4.5mm 0.8J (45 shots), 3mm 0.6J (45 shots) \*Photo taken 1 Month after 2<sup>nd</sup> Treatment

2x Treatments for Jowl (V-Shape) 4.5mm 0.8J (60 shots), 3mm 0.6J (45 shots) \*Photo taken 1 Month after 2<sup>nd</sup> Treatment