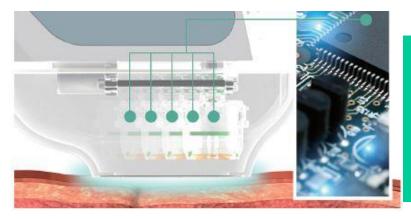

# - HIFU GENERAL MECHANISM

# - HIFU GENERAL MECHANISM

HIFU (High Intensity Focused Ultrasound) is delivered into the deep skin fractionally

Cause thermal coagulation to SMAS

By wound healing, skin tightening and rejuvenation happens gradually with time