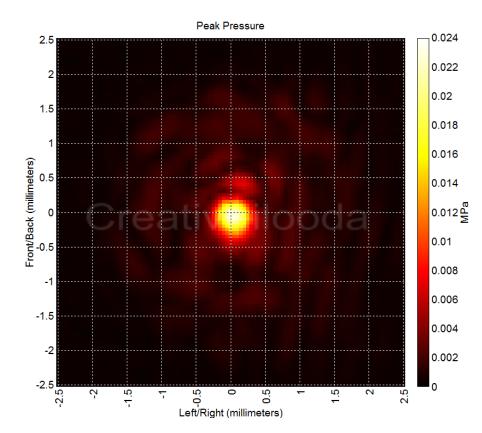

# - Hyzer me True Power

| 1.5mm | 3.0mm | 4.5mm |
|-------|-------|-------|
|       |       |       |

Real dots from each Hyzer me Premium Cartridge

Real output power of 30watt [±10%] measured by Force Balance meter