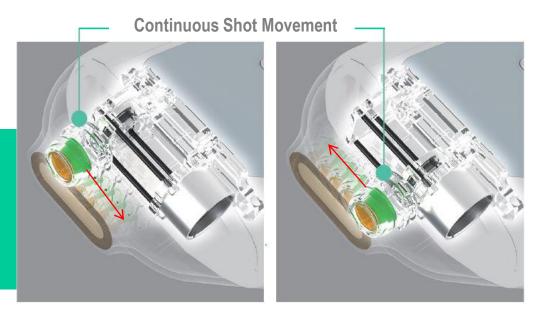

#### **Patented Linear Motion Technology**

Precisely controlled movement even micrometer Fast Treatment with double shot mode

- 300shots for 5-8mins

Real time shot detection at each location

- Safe and effective treatment without missing shot

#### **PATENTED Piezoelectric Liner MOTION TECHNOLOGY**

ALL-IN-ONE design makes it SLIM and COMPACT!!

Exclusive 8mm dia Transducer

Patented piezo-liner motor will control the transducer movement and its location precisely for much safer and effective treatment.