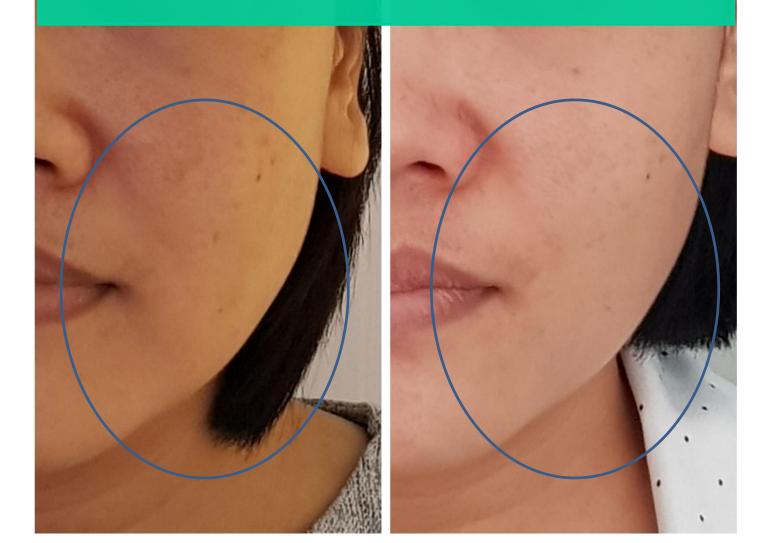

saturation point at the lowest water temperature (In case of having higher saturation point, it might cause higher risk of side effect)

## - Hyzer me PRECISION Handpiece

PRECISION Handpiece uniquely designed with dual functional cartridge that permits perfectionists to have the option to treat with linear motion or dynamic motion.

# 150,000 dots guaranteed

Dimension: 25.3 x 45.7 x 47.3mm Length: 5mm Treatment Area: 13 x 30(mm)





# - Hyzer me True Power

| 1.5mm | 3.0mm | 4.5mm |
|-------|-------|-------|
|       |       |       |

Real dots from each Hyzer me Premium Cartridge



Real output power of 30watt [±10%] measured by Force Balance meter





2 x Treatments for Double Chin 4.5mm 0.8J (45 shots), 3mm 0.6J (45 shots) \*Photo taken 1 Month after 2<sup>nd</sup> Treatment











2x Treatments for Jowl (V-Shape) 4.5mm 0.8J (60 shots), 3mm 0.6J (45 shots) \*Photo taken 1 Month after 2<sup>nd</sup> Treatment



#### 1x Treatment Immediate Result



#### 1x Treatments for Jowl (V-Shape) 4.5mm 0.8J (60 shots), 3mm 0.6J (45 shots)