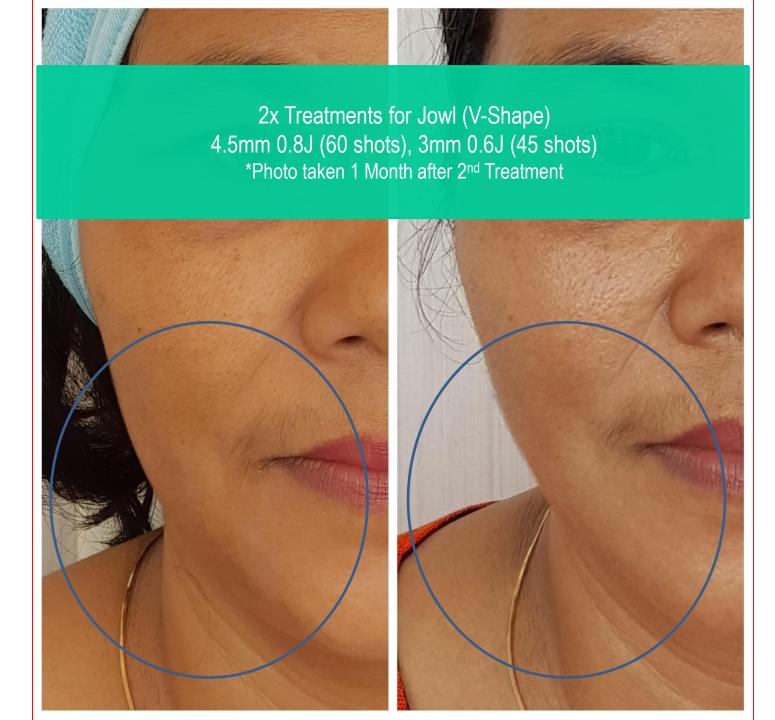

2 x Treatments for Double Chin 4.5mm 0.8J (45 shots), 3mm 0.6J (45 shots) \*Photo taken 1 Month after 2<sup>nd</sup> Treatment

2x Treatments for Jowl (V-Shape) 4.5mm 0.8J (60 shots), 3mm 0.6J (45 shots) \*Photo taken 1 Month after 2<sup>nd</sup> Treatment