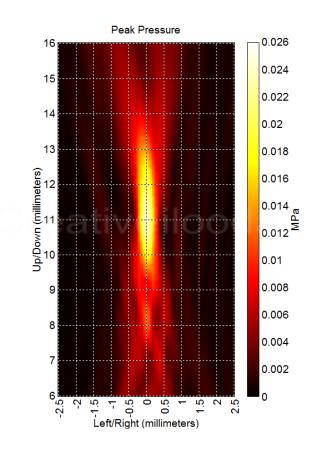

# - Next Generation HIFU

2D image shows that perfect circular type thermal injury zone is formed thru Hyzer me transducer.