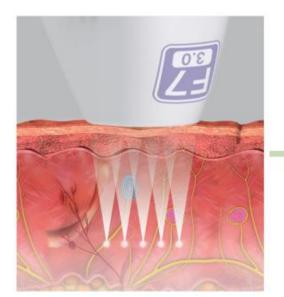

# - HIFU GENERAL MECHANISM

HIFU (High Intensity Focused Ultrasound) is delivered into the deep skin fractionally

Cause thermal coagulation to SMAS

By wound healing, skin tightening and rejuvenation happens gradually with time

# HOW DOES **Hyzer me** WORKS

The **hyzer** me delivers focused ultrasound energy directly into precise skin depths, causing thermal coagulation in the targeted area.

This process stimulates tissue remodeling and the production of new collagen.