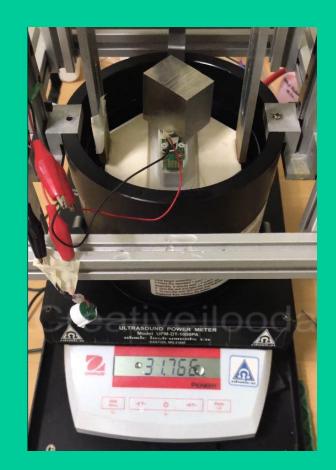

# - Hyzer me True Power

| 1.5mm | 3.0mm | 4.5mm |
|-------|-------|-------|
|       |       |       |

Real dots from each Hyzer me Premium Cartridge

Real output power of 30watt [±10%] measured by Force Balance meter