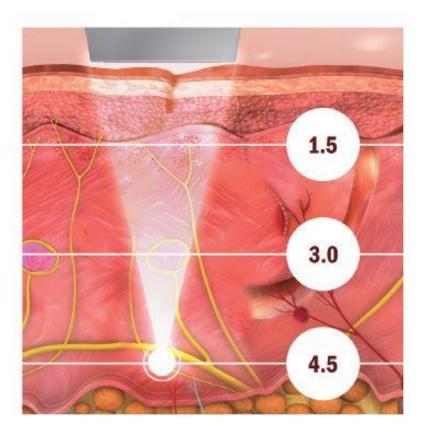

#### **Differences: Energy-Based Technologies**

|                                                                                                      | HIFU                  | RF                 | LASERS               |
|------------------------------------------------------------------------------------------------------|-----------------------|--------------------|----------------------|
| Temperature                                                                                          | 60-70°C; Denaturation | <55°C; Sub-Optimal | 100°C; Vaporization  |
| Depth                                                                                                | 4.5mm, 3mm & 1.5mm    | <3mm; Variable     | <1.5mm; Superficial  |
| Precision                                                                                            | Precise & Fractional  | Bulk Heating       | Precise & Fractional |
| 1.0 mm ⊢<br>1.5 mm ⊢<br>Dermis<br>3.0 mm ⊢<br>Fat/Connective<br>Tissue<br>SMAS<br>4.5 mm ⊢<br>Muscle |                       |                    |                      |