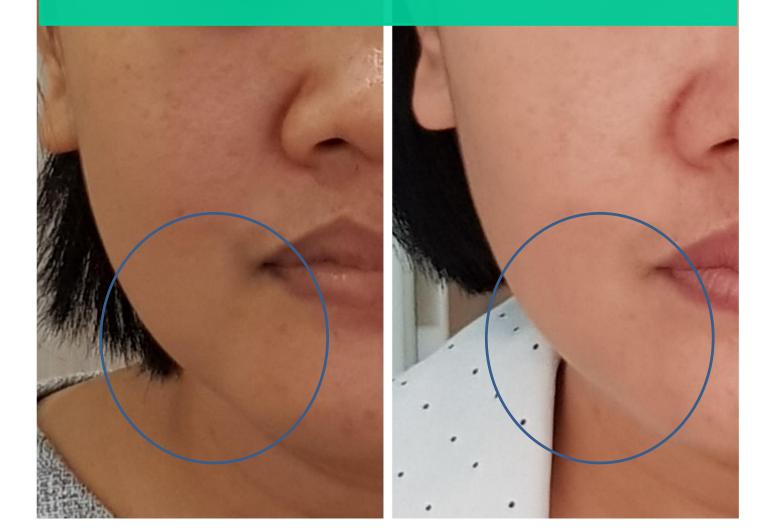

#### 1x Treatments for Jowl (V-Shape) 4.5mm 0.8J (60 shots), 3mm 0.6J (45 shots)