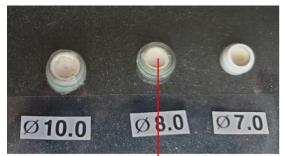

# - Next Generation HIFU

2D image shows that perfect circular type thermal injury zone is formed thru Hyzer me transducer.