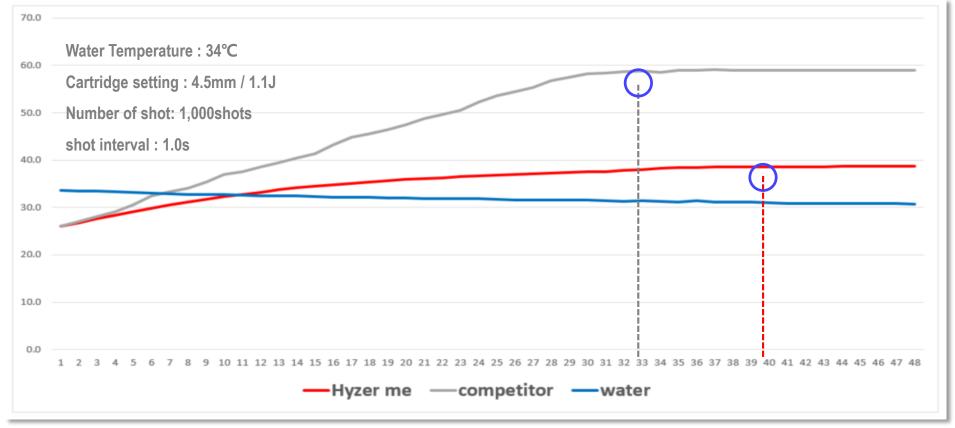

# Comparison Table for water temperature change and saturation point in the cartridges during operation

Hyzer me shows better performance by reaching its saturation point at the lowest water temperature (In case of having higher saturation point, it might cause higher risk of side effect)