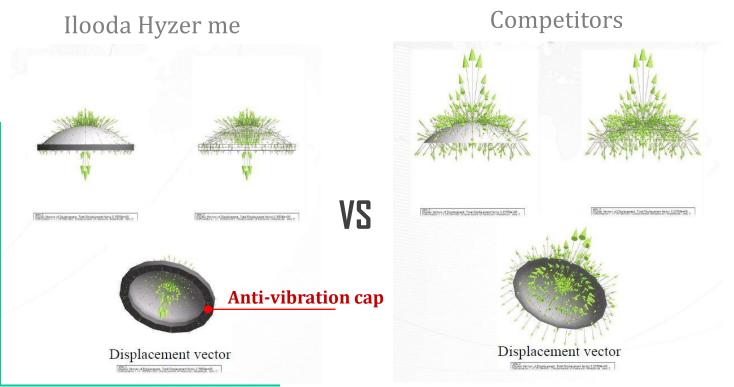

#### Anti-vibration technology

enables highly accurate energy radiation through decreasing energy loss and scattering