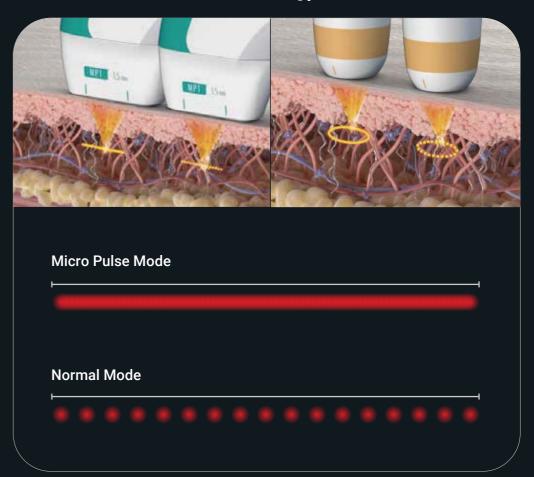

#### **Micro-Pulsed Technology**

Delivery of superimposed energy to the treatment area with 25 times finer TCP

#### Multi select MMFU X 4

Normal, Micro Pulse, Circular, Micro circular

#### Multi select MMFU X4

10 transducer by the target treatment area Each transducer supports 2 modes(normal & Micro pulsed) Enable to change mode with one touch of GUI

The physician can change the normal mode and the MP mode easily with a single touch of the screen