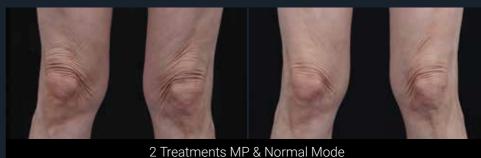

## Clinical Cases of ULTRAFORMER MPT

Clinical Outcomes by Target Areas

Eye area

2 Treatments MP & Normal Mode

**Axillary Breast** 

Above knees