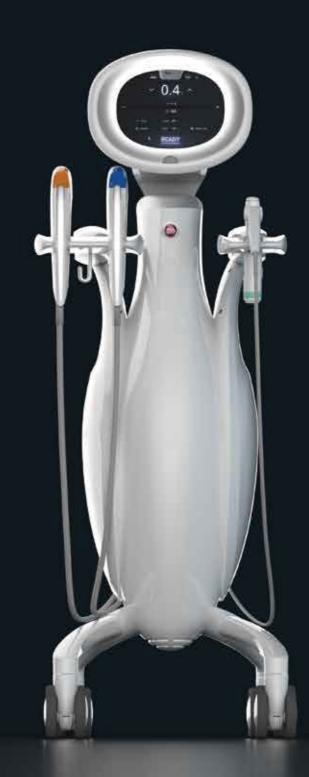

#### System Specifications

| ITEM                   | SPECIFICATION                |
|------------------------|------------------------------|
| Product Name           | ULTRAFORMER MPT              |
| Model Name             | UF4-M400                     |
| Output                 | 0.1J - 2.0J                  |
| Electrical Requirement | 100 - 240V~, 50/60Hz         |
| Dimension              | 570(L) X 620(W) X 1330(H) mm |
| Weight                 | 37kg                         |