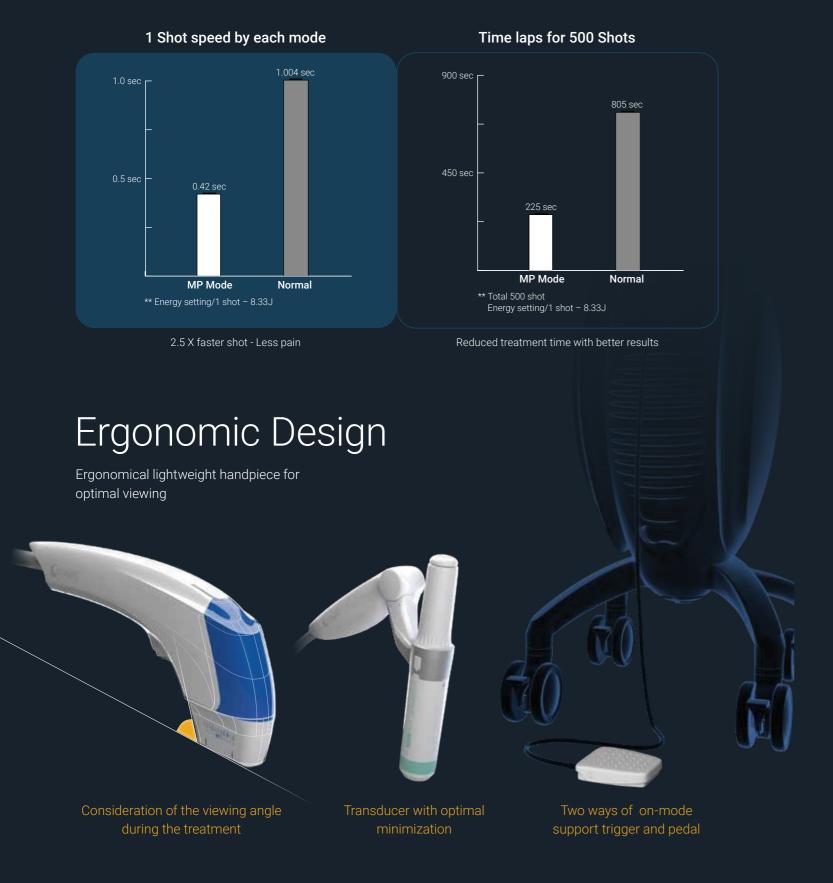

#### Reduced Treatment Time

More than 2.5x faster transducers Eliminating transducer return time

### Reduced Treatment Time

Beneficial to the Patient & the Physician