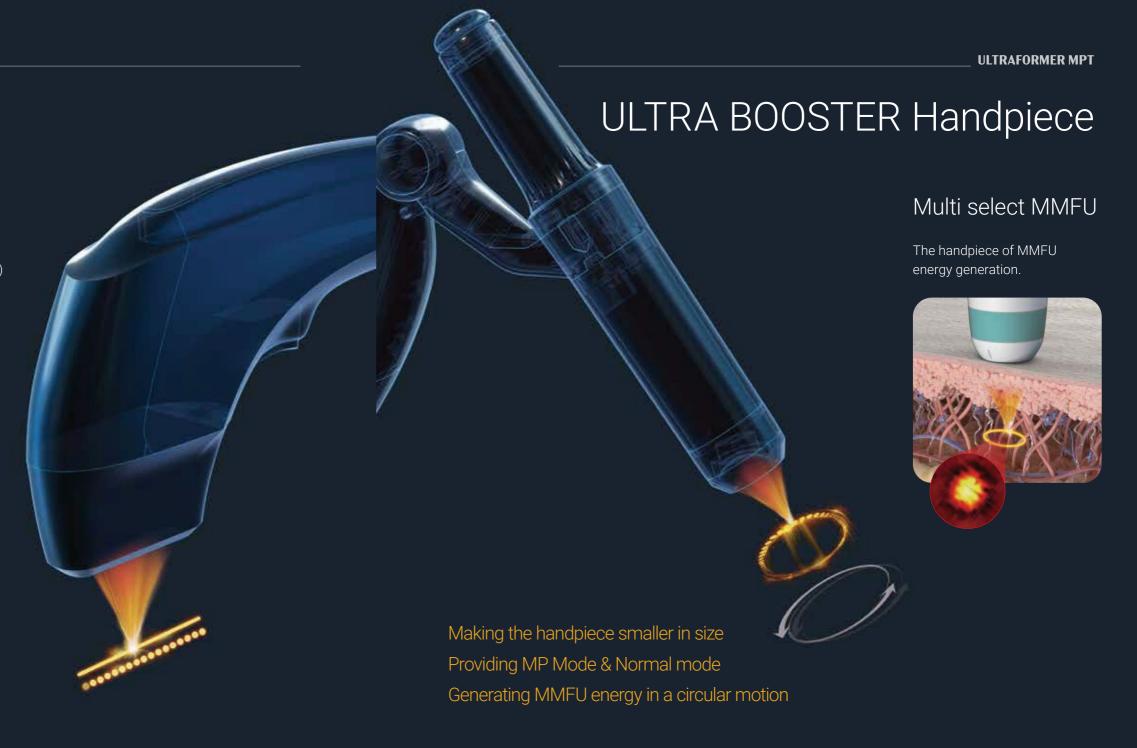

#### Ultra Booster Handpiece

Transducer with optimal minimization

#### Multi select MMFU X 4

Normal, Micro Pulse, Circular, Micro circular

#### Multi select MMFU X4

10 transducer by the target treatment area Each transducer supports 2 modes(normal & Micro pulsed) Enable to change mode with one touch of GUI

The physician can change the normal mode and the MP mode easily with a single touch of the screen