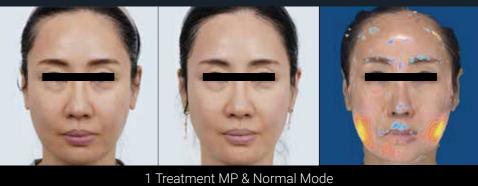

## Clinical Cases of ULTRAFORMER MPT

Clinical Outcomes by Target Areas

Eye area

2 Treatments MP & Normal Mode

**Axillary Breast** 

Above knees