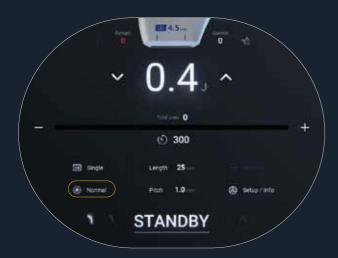

#### Multi select MMFU X4

10 transducer by the target treatment area Each transducer supports 2 modes(normal & Micro pulsed) Enable to change mode with one touch of GUI

The physician can change the normal mode and the MP mode easily with a single touch of the screen