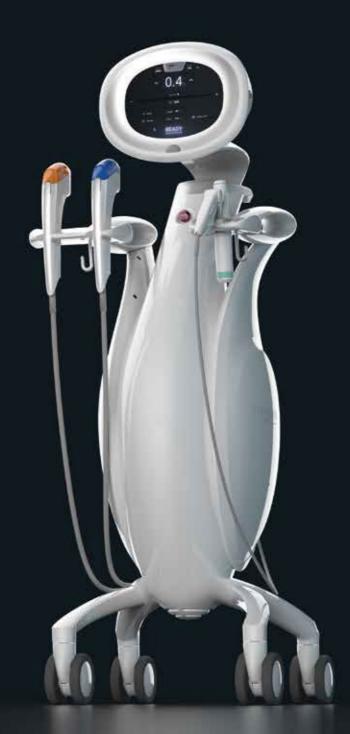

#### System Specifications

| ITEM                   | SPECIFICATION                |
|------------------------|------------------------------|
| Product Name           | ULTRAFORMER MPT              |
| Model Name             | UF4-M400                     |
| Output                 | 0.1J - 2.0J                  |
| Electrical Requirement | 100 - 240V~, 50/60Hz         |
| Dimension              | 570(L) X 620(W) X 1330(H) mm |
| Weight                 | 37kg                         |

# ULTRAFORMER .....MPT

Micro Pulsed Technology

#### Infinite Expendables

Infinite Expendables with 3 handpieces & 10 interchangebale cartridges