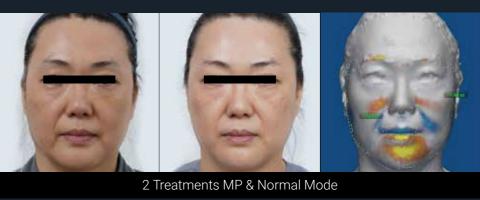

## Clinical Cases of ULTRAFORMER MPT

Clinical Outcomes by Target Areas

Eye area

2 Treatments MP & Normal Mode

**Axillary Breast** 

Above knees