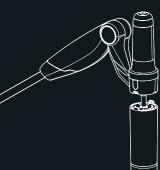

#### Ultra Booster Handpiece

Transducer with optimal minimization

#### Infinite Expendables

Infinite Expendables with 3 handpieces & 10 interchangebale cartridges